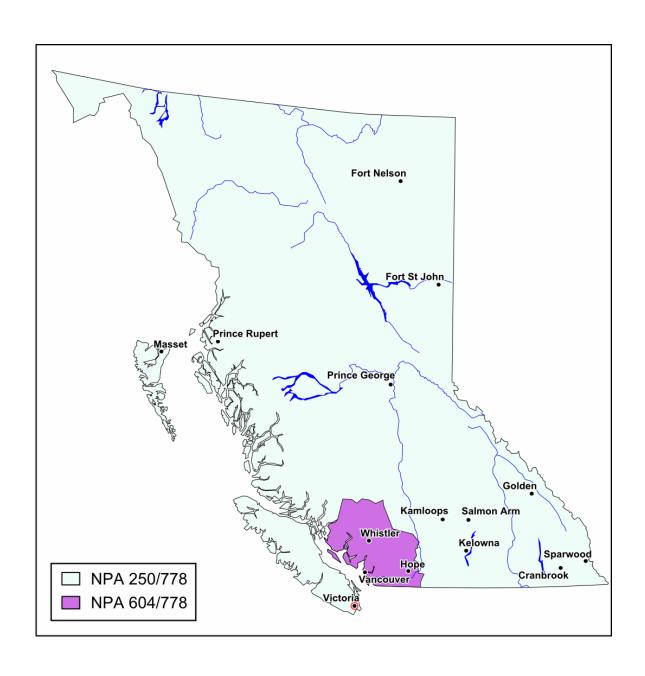

### Map of British Columbia After NPA 250 Relief

| 100 MILE HOUSE | CORTES ISLAND   | GREENWOOD        |
|----------------|-----------------|------------------|
| 108 MILE HOUSE | COURTENAY       | GULF ISLANDS     |
| 150 MILE HOUSE | CRANBROOK       | HAGENSBORG       |
| 70 MILE HOUSE  | CRAWFORD BAY    | HANSARD          |
| AHOUSAT        | CRESTON         | HARTLEY BAY      |
| AIYANSH        | CUMBERLAND      | HARTWAY          |
| ALERT BAY      | DALLAS          | HAZELTON         |
|                |                 |                  |
| ALEXIS CREEK   | DAWSON CREEK    | HEDLEY           |
| ALKALI LAKE    | DEASE LAKE      | HENDRIX LAKE     |
| ARMSTRONG      | DECKER LAKE     | HIXON            |
| ASHCROFT       | DONALD          | HOLBERG          |
| ASPEN PARK     | DOUGLAS LAKE    | HORSEFLY         |
| ATLIN          | DRAGON LAKE     | HOUSTON          |
| AVOLA          | DUNCAN          | HUDSONS HOPE     |
| BALFOUR        | DUNCAN LAKE     | INVERMERE        |
| BAMFIELD       | DUNSTER         | ISKUT            |
| BARRIERE       | EAST PINE       | JAFFRAY          |
| BEAR LAKE      | ELKFORD         | JORDAN RIVER     |
| BEAVER COVE    | ELKO            | KASLO            |
|                | ENDERBY         | KELOWNA          |
|                | FAIRMONT HOT    | KEMANO           |
|                | SPRINGS         | _                |
| BELLA BELLA    | FALKLAND        | KEREMEOS         |
| BELLA COOLA    | FAUQUIER        | KIMBERLEY        |
| BLUE RIVER     |                 | KINCOLITH        |
| BOAT BASIN     | FERNIE          | KITIMAT          |
| BOB QUINN LAKE | FIELD           | KITKATLA         |
| BOSWELL        | FLATROCK        | KITSAULT         |
| BOUCHIE LAKE   | FOREST GROVE    | KITWANGA         |
| BOWSER         | FORT FRASER     | KLEMTU           |
| BRIDGE LAKE    | FORT NELSON     | KYUQUOT          |
| BURNS LAKE     | FORT ST JAMES   | LAC LA HACHE     |
| CACHE CREEK    | FORT ST JOHN    | LADYSMITH        |
| CAMPBELL RIVER | FORT WARE       | LAKE COWICHAN    |
| CANAL FLATS    | FRANCOIS LAKE   | LAKELSE          |
| CASSIAR        | FRASER LAKE     | LAKEVIEW HEIGHTS |
| CASTLEGAR      | FRUITVALE       | LANTZVILLE       |
| CEDAR          | FULFORD HARBOUR | LASQUETI ISLAND  |
| CELISTA        | GABRIOLA ISLAND | LIKELY           |
| CHASE          | GANGES          | LILLOOET         |
| CHEMAINUS      | GENELLE         | LITTLE FORT      |
| CHETWYND       | GISCOME         | LOGAN LAKE       |
| CHIEF LAKE     | GOLD BRIDGE     | LOOS             |
| CHILAKO        | GOLD RIVER      | LOWER POST       |
| CHRISTINA LAKE | GOLDEN          |                  |
|                | GRAND FORKS     | LUMBY            |
| CLEARWATER     | GRANISLE        | LYTTON           |
| CLINTON        | GRASMERE        | MACKENZIE        |
| CLUCULZ LAKE   | GRASSY PLAINS   | MANNING PARK     |
| COBBLE HILL    |                 | MASSET           |
| COMOX          | GREENVILLE      | MCBRIDE          |

In Telecom Decision CRTC 2007-38 (the Decision), Code relief for area code 250 – British Columbia, dated 7 June 2007 the Canadian Radio-television and Telecommunications Commission (CRTC) approved the realignment of the area code 778 boundary to cover the entire province of British Columbia, Canada. Additionally, the CRTC permitted the Canadian Numbering Administrator (CNA) to resume assigning area code 604 Central Office (CO) Codes in the area presently served by area code 778 which currently overlays a portion of area code 604. In the Decision, the CRTC approved the Relief Date of 4 July 2007 for the area code 778 boundary realignment, and the resumption of assignment of CO Codes from area code 604 in the area presently served by area code 778.

The dialing plan for the NPA 250/778 area will be as follows:

- All local calls, including Extended Area Service calls, originating within the NPA 250/778 area must be dialed with 10-digits; i.e., NPA-NXX-XXXX.
- Toll and alternately billed service calls within the NPA 250/778 area will continue to be dialed with 10-digits after the appropriate prefix digit(s).