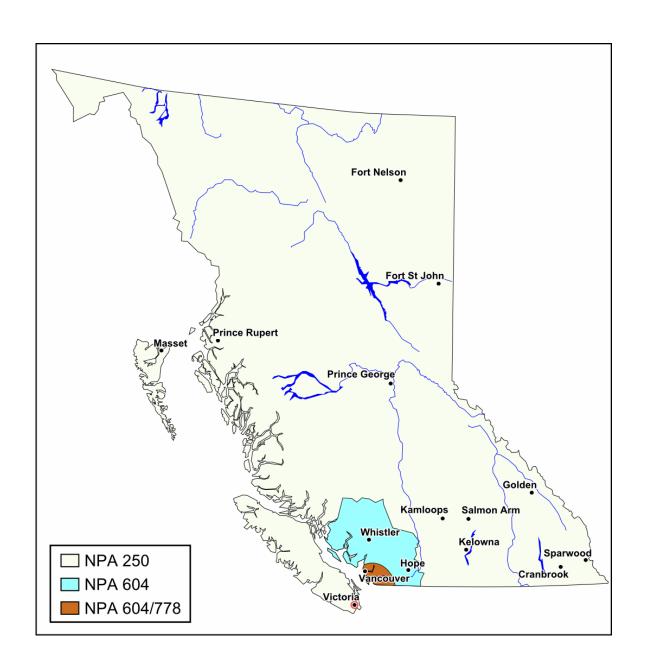

### Map of British Columbia Before NPA 250 Relief

In Telecom Decision CRTC 2007-38 (the Decision), Code relief for area code 250 – British Columbia, dated 7 June 2007 the Canadian Radio-television and Telecommunications Commission (CRTC) approved the realignment of the area code 778 boundary to cover the entire province of British Columbia, Canada. Additionally, the CRTC permitted the Canadian Numbering Administrator (CNA) to resume assigning area code 604 Central Office (CO) Codes in the area presently served by area code 778 which currently overlays a portion of area code 604. In the Decision, the CRTC approved the Relief Date of 4 July 2007 for the area code 778 boundary realignment, and the resumption of assignment of CO Codes from area code 604 in the area presently served by area code 778.

The dialing plan for the NPA 250/778 area will be as follows:

- All local calls, including Extended Area Service calls, originating within the NPA 250/778 area must be dialed with 10-digits; i.e., NPA-NXX-XXXX.
- Toll and alternately billed service calls within the NPA 250/778 area will continue to be dialed with 10-digits after the appropriate prefix digit(s).