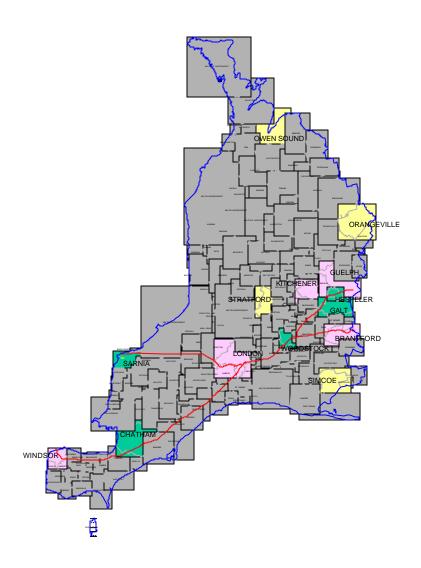

The new 226 NPA will serve the same geographic area as the existing 519 NPA in Southwestern Ontario, Canada, including the cities of Brantford, Cambridge, Chatham, Goderich, Guelph, Kitchener-Waterloo, London, Orangeville, Owen Sound, Sarnia, Simcoe, Stratford, Windsor and Woodstock. A map showing the area served by the 519 and 226 NPAs is attached.

# Map of NPA 519