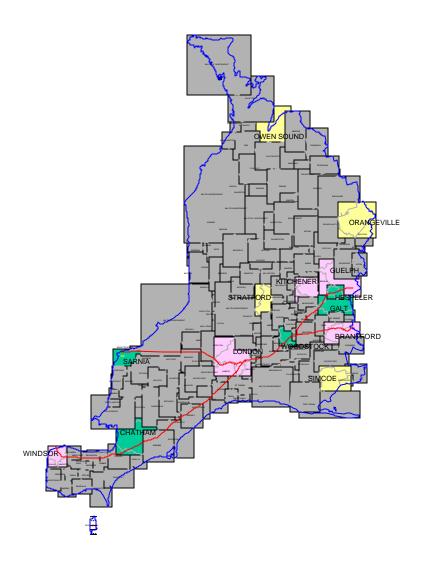

The new 226 NPA will serve the same geographic area as the existing 519 NPA in Southwestern Ontario, Canada, including the cities of Brantford, Cambridge, Chatham, Goderich, Guelph, Kitchener-Waterloo, London, Orangeville, Owen Sound, Sarnia, Simcoe, Stratford, Windsor and Woodstock. A map showing the area served by the 519 and 226 NPAs is attached.

## Map of NPA 519